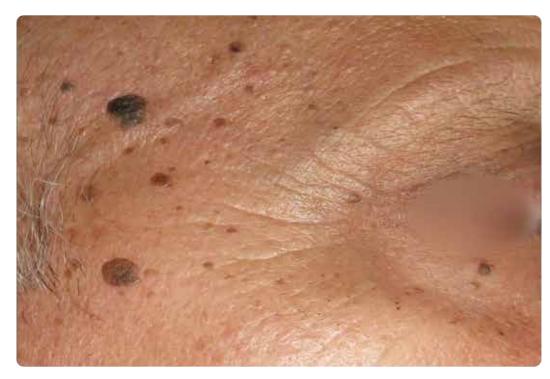

#### ERISE | SEBORROIC KERATOSIS

Before treatment

45 days after the treatment

## ERISE | SEBORROIC KERATOSIS

Before treatment

45 days after the treatment