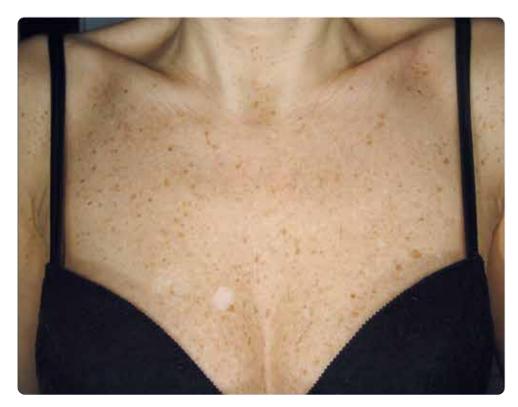

# X-Cronia = VIRIDIS PRISMA SOLAR LENTIGO

Before treatment

End point after the 1<sup>st</sup> session with VIRIDIS handpiece

After 2 sessions (1 Viridis + 1 PRISMA)