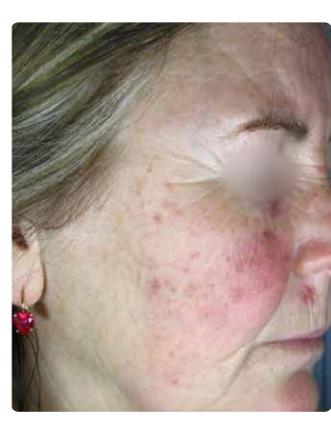

#### = LAZUR | PAPULO-PUSTULAR ROSACEA

Before treatment

After 3 treatments

Courtesy of Giuseppe Scarcella M.D., Dermatologist - Italy

#### = LAZUR | PAPULO-PUSTULAR ROSACEA

After the treatment

Courtesy of Giuseppe Scarcella M.D., Dermatologist - Italy

Immediately after

1 month after the treatment

Before treatment

Immediately after

1 month after the treatment