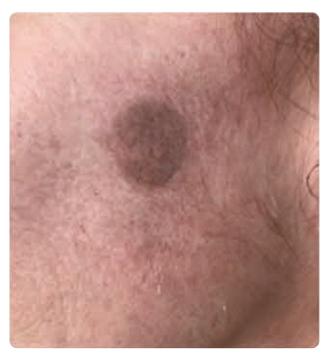

#### = LILAC (550 filter) | AGE SPOTS

Before treatment

After the treatment

2 months after the treatment

Immediately after

7 days later

2 months after the treatment

Before treatment