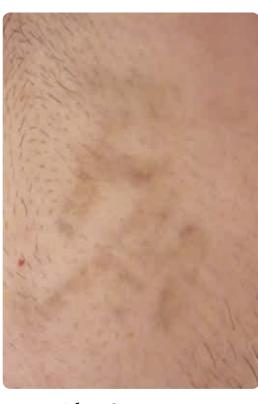

#### PRISMA | TATTOO REMOVAL

Before treatment

3 months after only 1 session

#### PRISMA | TATTOO REMOVAL

Before treatment

Immediately after

3 months after only 1 session

After 2 sessions (1 year after the 1st one)

Before treatment

Immediately after

After only 1 session

#### PRISMA TATTOO REMOVAL

Before treatment

Immediately after

2 months later

3 months after the treatment