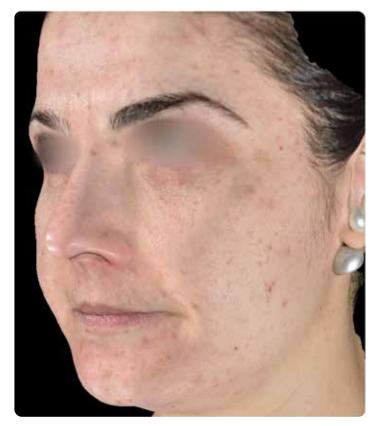

## X-ACTIVE = LAZUR = LILAC (SA filter) ACNE

1/4

Before treatment

After 8 combined sessions, 1/week

Before treatment

After 8 combined sessions, 1/week

## X-ACTIVE = LAZUR = LILAC (SA filter) ACNE

3/4

Before treatment

After 8 combined sessions, 1/week

Before treatment

After 8 combined sessions, 1/week

Before treatment

Immediately after 1 combined treatment