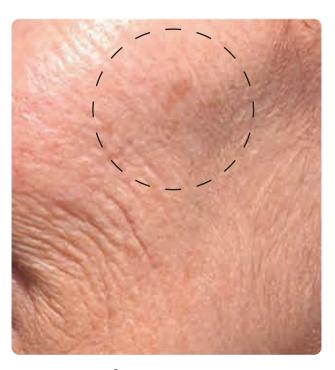

#### = LILAC (SA filter) | SKIN LAXITY

After the treatment

Courtesy of Alejandra Almenares M.D., Spain

## = LILAC (SA filter) | SKIN LAXITY

After the treatment

Courtesy of Alejandra Almenares M.D., Spain

#### = LILAC (SA filter) | SKIN LAXITY

Before treatment

After the treatment

Courtesy of Alejandra Almenares M.D., Spain