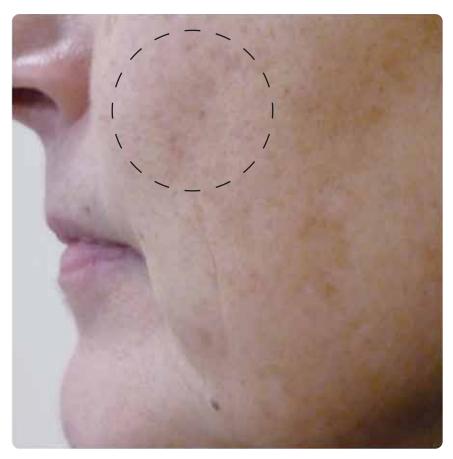

#### = LILAC (550 filter) | AGE SPOTS

Before treatment

After the treatment

2 months after the treatment

Immediately after

7 days later

2 months after the treatment

Before treatment