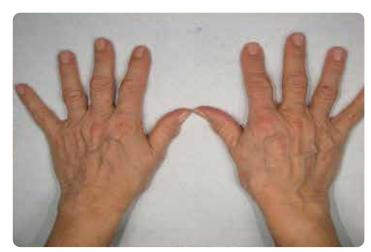

#### = LILAC (SA filter) | SKIN LAXITY

Before treatment

After the treatment

Courtesy of Alejandra Almenares M.D., Spain