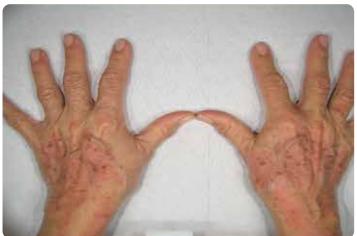

#### = LILAC (SA filter) | SKIN LAXITY

Before treatment

After the treatment

Courtesy of Alejandra Almenares M.D., Spain