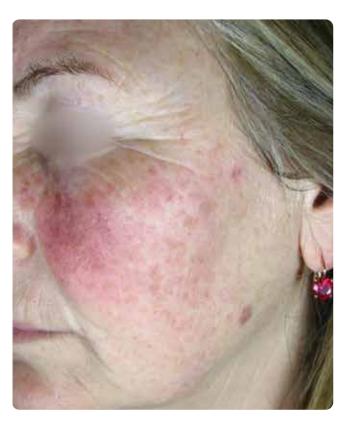

#### = LAZUR | PAPULO-PUSTULAR ROSACEA

Before treatment

After 3 treatments

Courtesy of Giuseppe Scarcella M.D., Dermatologist - Italy