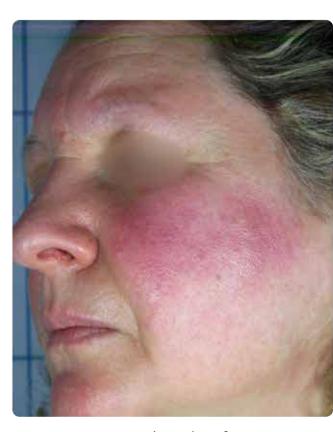

#### = LAZUR | PAPULO-PUSTULAR ROSACEA

Before treatment

After 3 treatments

Courtesy of Giuseppe Scarcella M.D., Dermatologist - Italy