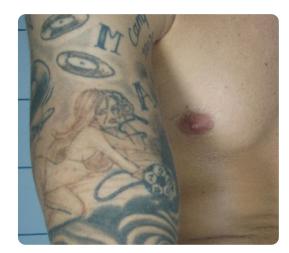

#### PRISMA | TATTOO REMOVAL

Before treatment

3 months after only 1 session

#### PRISMA | TATTOO REMOVAL

Before treatment

Immediately after

3 months after only 1 session

After 2 sessions (1 year after the 1st one)

Before treatment

Immediately after

After only 1 session