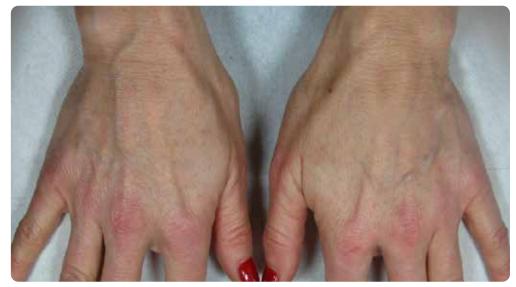

#### = LILAC (SA filter) | SKIN LAXITY

After the treatment

Courtesy of Alejandra Almenares M.D., Spain

## = LILAC (SA filter) | SKIN LAXITY

After the treatment

Courtesy of Alejandra Almenares M.D., Spain

#### = LILAC (SA filter) | SKIN LAXITY

Before treatment

After the treatment

Courtesy of Alejandra Almenares M.D., Spain