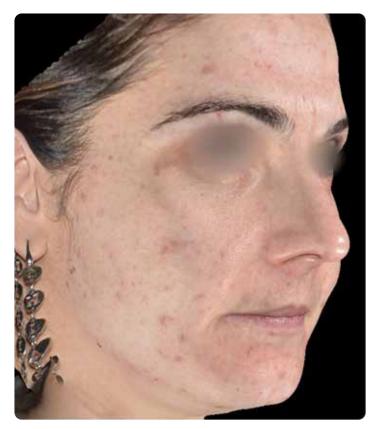

## X-ACTIVE = LAZUR = LILAC (SA filter) ACNE

1/4

Before treatment

After 8 combined sessions, 1/week

Before treatment

After 8 combined sessions, 1/week

## X-ACTIVE = LAZUR = LILAC (SA filter) ACNE

3/4

Before treatment

After 8 combined sessions, 1/week

Before treatment

After 8 combined sessions, 1/week

Before treatment

Immediately after 1 combined treatment