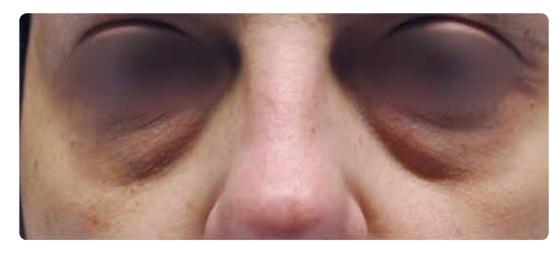

#### SETIS | DECONGESTION OF UNDER-EYE BAGS

Before treatment

After the treatment

Courtesy of Alvaro Pacifici M.D., Dermatologist - Italy