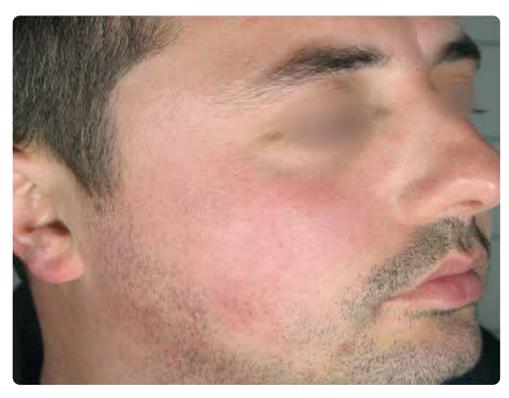

# X-Veins = LILAC S P Å R K S ROSACEA

1/2

Immediately after

1 month after the treatment

Courtesy of Prof. Giovanni Cannarozzo M.D. and Diletta Bonciani, M.D., Dermatologist - Italy

# X-Veins = LILAC S P Å R K S ROSACEA

2/2

Immediately after

1 month after the treatment

Courtesy of Prof. Giovanni Cannarozzo M.D. and Diletta Bonciani, M.D., Dermatologist - Italy

After the treatment