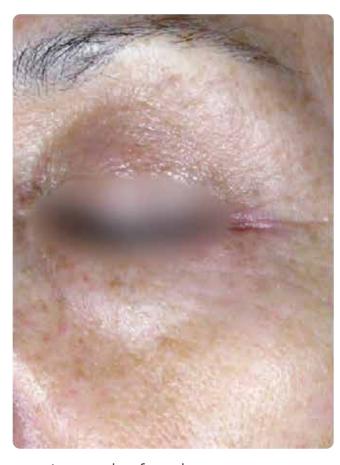

#### SETIS | DECONGESTION OF UNDER-EYE BAGS

Before treatment

After the treatment

Courtesy of Alvaro Pacifici M.D., Dermatologist - Italy