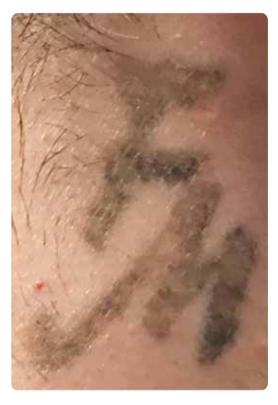

#### PRISMA | TATTOO REMOVAL

Before treatment

3 months after only 1 session

#### PRISMA | TATTOO REMOVAL

Before treatment

Immediately after

3 months after only 1 session

After 2 sessions (1 year after the 1st one)

Before treatment

Immediately after

After only 1 session