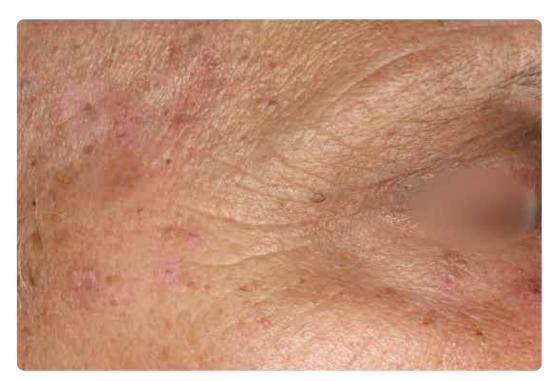

#### SETIS | DECONGESTION OF UNDER-EYE BAGS

Before treatment

After the treatment

Courtesy of Alvaro Pacifici M.D., Dermatologist - Italy