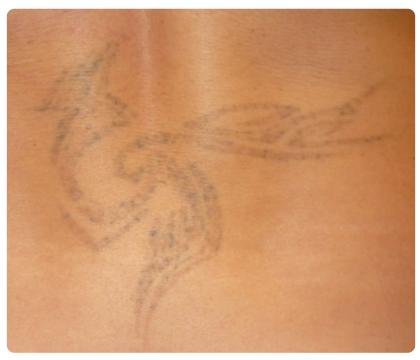

#### PRISMA | TATTOO REMOVAL

Before treatment

3 months after only 1 session

#### PRISMA | TATTOO REMOVAL

Before treatment

Immediately after

3 months after only 1 session

After 2 sessions (1 year after the 1st one)

Before treatment

Immediately after

After only 1 session