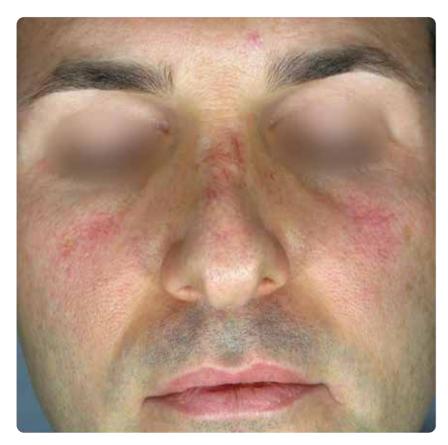

#### = LAZUR | PAPULO-PUSTULAR ROSACEA

Before treatment

After 3 treatments

Courtesy of Giuseppe Scarcella M.D., Dermatologist - Italy