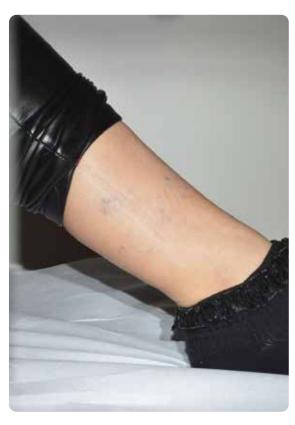

#### PRISMA | TATTOO REMOVAL

Before treatment

3 months after only 1 session

#### PRISMA | TATTOO REMOVAL

Before treatment

Immediately after

3 months after only 1 session

After 2 sessions (1 year after the 1st one)

Before treatment

Immediately after

After only 1 session