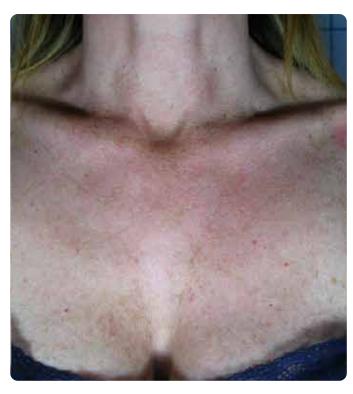

After 3 sessions

Worsening of acne due to the use of masks for the covid pandemic

After 2 more sessions

 $\label{eq:courtesy} \textbf{Courtesy of Domenico Piccolo M.D., Dermatologist-Italy}$ 

Before treatment