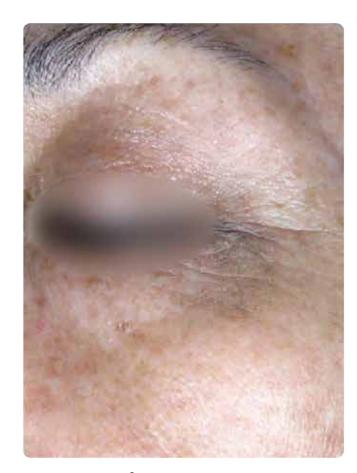

#### SETIS | DECONGESTION OF UNDER-EYE BAGS

Before treatment

After the treatment

Courtesy of Alvaro Pacifici M.D., Dermatologist - Italy