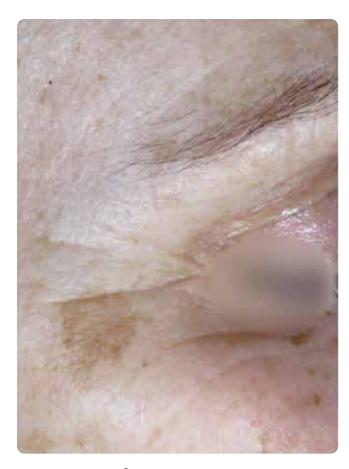

#### = LILAC (550 filter) | AGE SPOTS

Before treatment

After the treatment

2 months after the treatment

Immediately after

7 days later

2 months after the treatment

Before treatment

1 month after the treatment