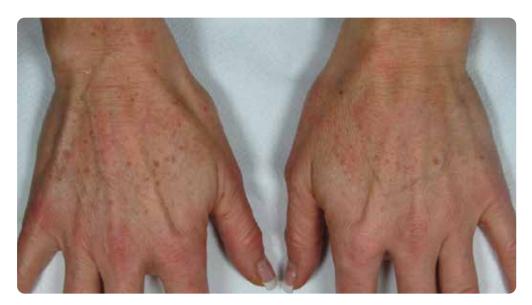

#### = LILAC (SA filter) | SKIN LAXITY

After the treatment

Courtesy of Alejandra Almenares M.D., Spain

## = LILAC (SA filter) | SKIN LAXITY

After the treatment

Courtesy of Alejandra Almenares M.D., Spain

#### = LILAC (SA filter) | SKIN LAXITY

Before treatment

After the treatment

Courtesy of Alejandra Almenares M.D., Spain