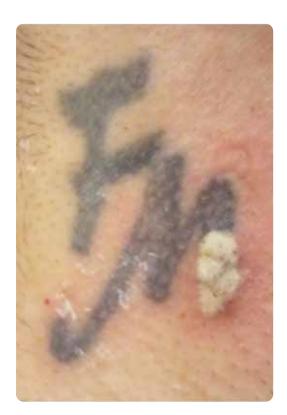

#### PRISMA TATTOO REMOVAL

Before treatment

Immediately after

2 months later

3 months after the treatment