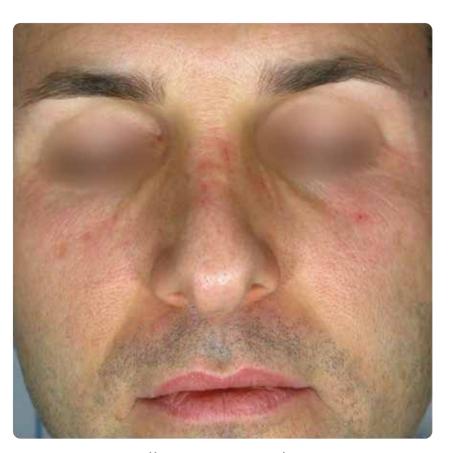

#### = LAZUR | PAPULO-PUSTULAR ROSACEA

Before treatment

After 3 treatments

Courtesy of Giuseppe Scarcella M.D., Dermatologist - Italy