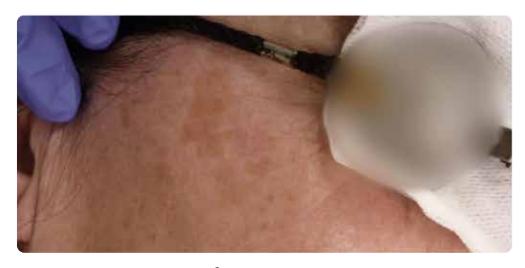

#### = LILAC (550 filter) | AGE SPOTS

Before treatment

After the treatment

2 months after the treatment

Immediately after

7 days later

2 months after the treatment

Before treatment