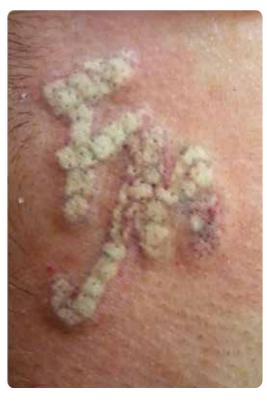

#### PRISMA TATTOO REMOVAL

Before treatment

Immediately after

2 months later

3 months after the treatment