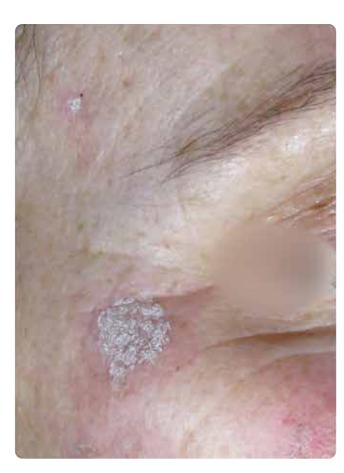

#### ERISE | SEBORROIC KERATOSIS

Before treatment

45 days after the treatment

## ERISE | SEBORROIC KERATOSIS

Before treatment

45 days after the treatment