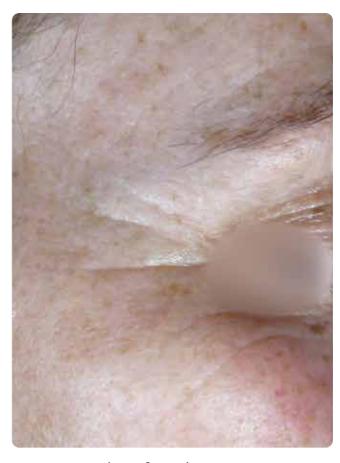

#### = LILAC (550 filter) | AGE SPOTS

Before treatment

After the treatment

2 months after the treatment

Immediately after

7 days later

2 months after the treatment

Before treatment

1 month after the treatment