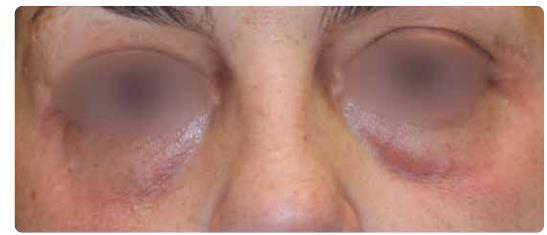

#### SETIS | DECONGESTION OF UNDER-EYE BAGS

Before treatment

After the treatment

Courtesy of Alvaro Pacifici M.D., Dermatologist - Italy