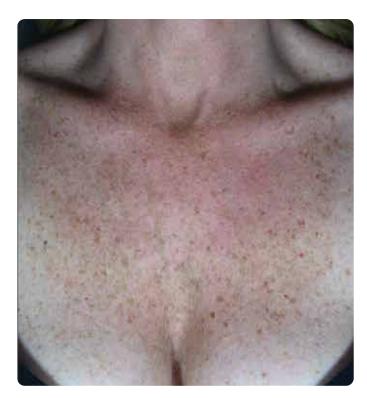

After 3 sessions

Worsening of acne due to the use of masks for the covid pandemic

After 2 more sessions

 $\label{eq:courtesy} \textbf{Courtesy of Domenico Piccolo M.D., Dermatologist-Italy}$ 

Before treatment