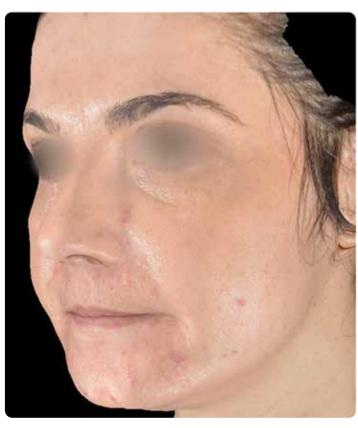

## X-ACTIVE = LAZUR = LILAC (SA filter) ACNE

1/4

Before treatment

After 8 combined sessions, 1/week

Before treatment

After 8 combined sessions, 1/week

## X-ACTIVE = LAZUR = LILAC (SA filter) ACNE

3/4

Before treatment

After 8 combined sessions, 1/week

Before treatment

After 8 combined sessions, 1/week

Before treatment

Immediately after 1 combined treatment