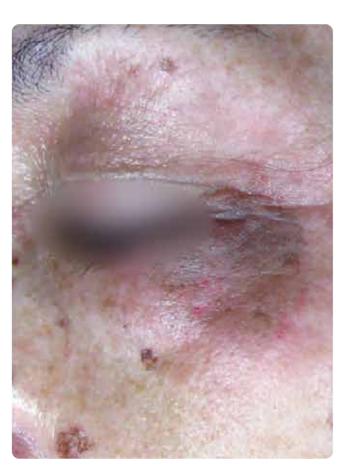

#### SETIS | DECONGESTION OF UNDER-EYE BAGS

Before treatment

After the treatment

Courtesy of Alvaro Pacifici M.D., Dermatologist - Italy