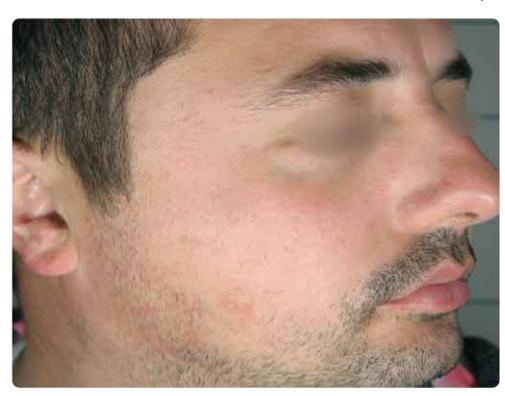

#### = LAZUR | PAPULO-PUSTULAR ROSACEA

Before treatment

After 3 treatments

Courtesy of Giuseppe Scarcella M.D., Dermatologist - Italy

#### = LAZUR | PAPULO-PUSTULAR ROSACEA

After the treatment

Courtesy of Giuseppe Scarcella M.D., Dermatologist - Italy

Immediately after

1 month after the treatment

Before treatment

Immediately after

1 month after the treatment