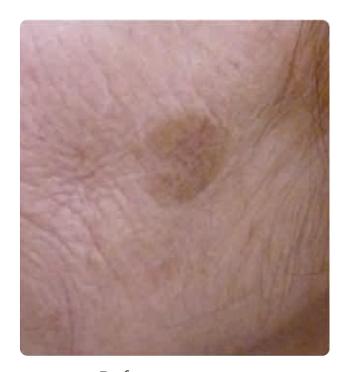

#### = LILAC (550 filter) | AGE SPOTS

Before treatment

After the treatment

2 months after the treatment

Immediately after

7 days later

2 months after the treatment

Before treatment