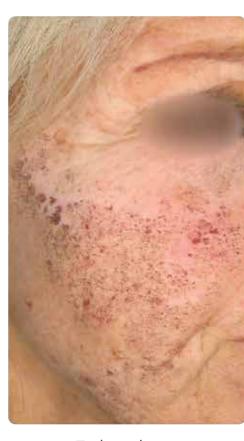

#### = LILAC (550 filter) | AGE SPOTS

Before treatment

After the treatment

2 months after the treatment

Immediately after

7 days later

2 months after the treatment

Before treatment