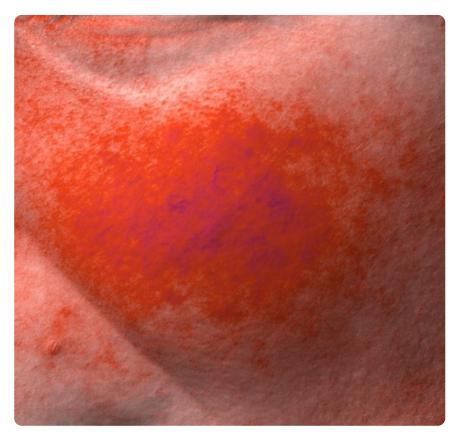

# X-Veins = LILAC S P Å R K S ROSACEA

1/2

Immediately after

1 month after the treatment

Courtesy of Prof. Giovanni Cannarozzo M.D. and Diletta Bonciani, M.D., Dermatologist - Italy