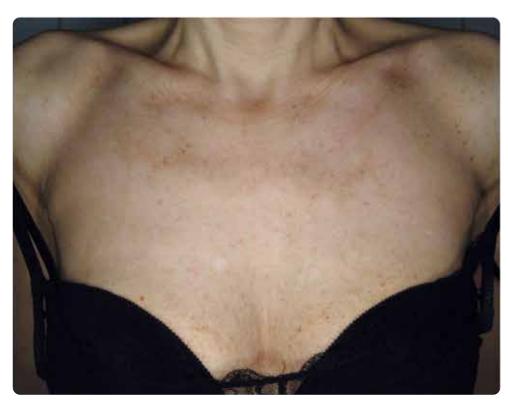

# X-Cronia = VIRIDIS PRISMA SOLAR LENTIGO

Before treatment

End point after the 1<sup>st</sup> session with VIRIDIS handpiece

After 2 sessions (1 Viridis + 1 PRISMA)