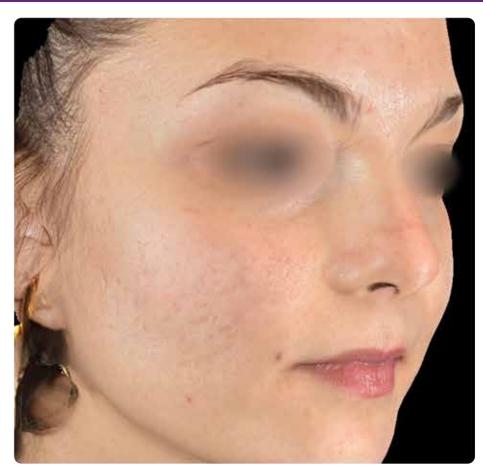

After 3 sessions

Worsening of acne due to the use of masks for the covid pandemic

After 2 more sessions

 $\label{eq:courtesy} \textbf{Courtesy of Domenico Piccolo M.D., Dermatologist-Italy}$ 

Before treatment