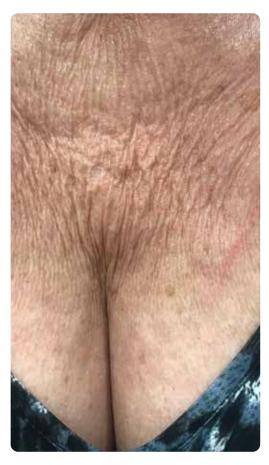

#### = LILAC (SA filter) | SKIN LAXITY

Before treatment

After the treatment

Courtesy of Alejandra Almenares M.D., Spain