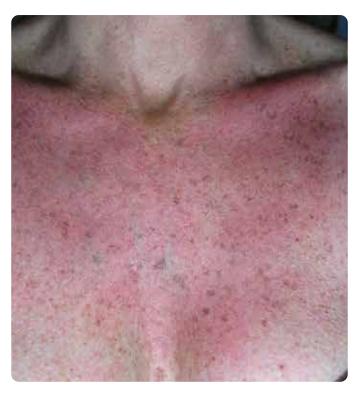

After 3 sessions

Worsening of acne due to the use of masks for the covid pandemic

After 2 more sessions

 $\label{eq:courtesy} \textbf{Courtesy of Domenico Piccolo M.D., Dermatologist-Italy}$ 

Before treatment