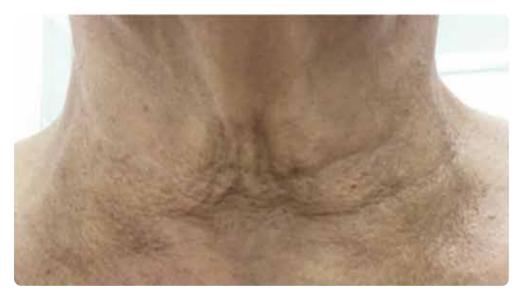

#### = LILAC (SA filter) | SKIN LAXITY

Before treatment

After the treatment

Courtesy of Alejandra Almenares M.D., Spain