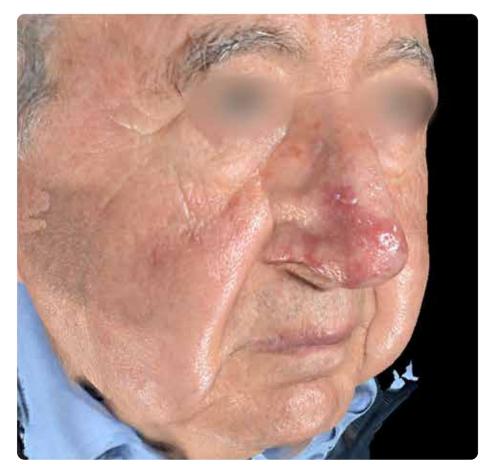

#### = LILAC (550 filter) | AGE SPOTS

Before treatment

After the treatment

2 months after the treatment

Immediately after

7 days later

2 months after the treatment

Before treatment