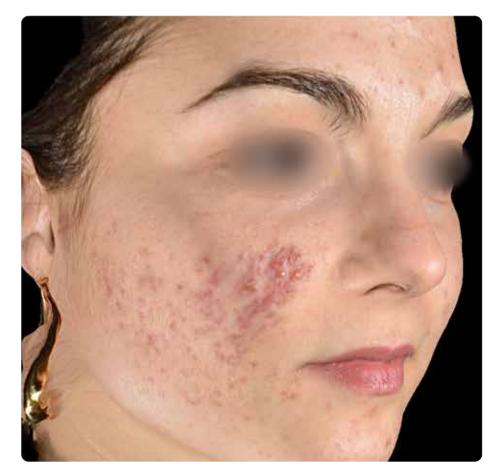

After 3 sessions

Worsening of acne due to the use of masks for the covid pandemic

After 2 more sessions

 $\label{eq:courtesy} \textbf{Courtesy of Domenico Piccolo M.D., Dermatologist-Italy}$ 

Before treatment