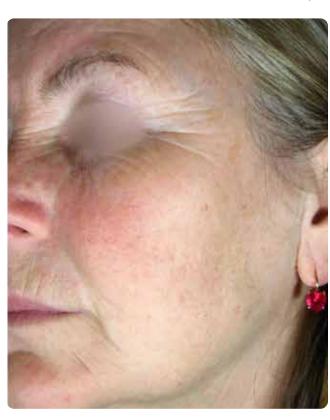

#### = LAZUR | PAPULO-PUSTULAR ROSACEA

Before treatment

After 3 treatments

Courtesy of Giuseppe Scarcella M.D., Dermatologist - Italy