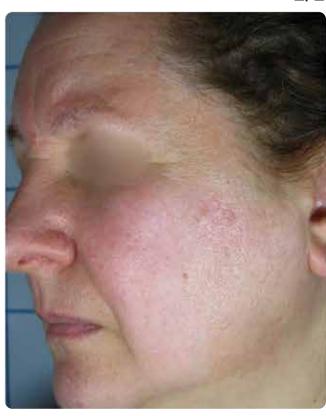

#### = LAZUR | PAPULO-PUSTULAR ROSACEA

Before treatment

After 3 treatments

Courtesy of Giuseppe Scarcella M.D., Dermatologist - Italy