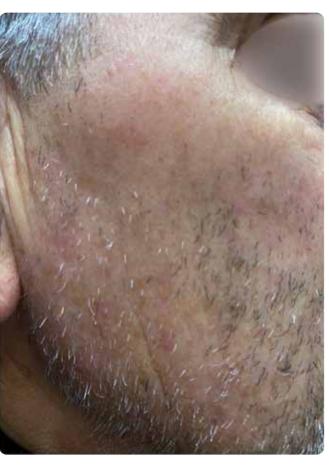

After 3 sessions

Worsening of acne due to the use of masks for the covid pandemic

After 2 more sessions

 $\label{eq:courtesy} \textbf{Courtesy of Domenico Piccolo M.D., Dermatologist-Italy}$ 

Before treatment