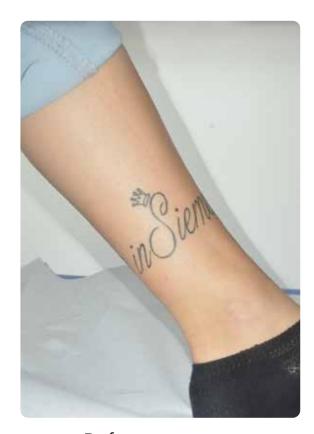

#### PRISMA | TATTOO REMOVAL

Before treatment

3 months after only 1 session

#### PRISMA | TATTOO REMOVAL

Before treatment

Immediately after

3 months after only 1 session

After 2 sessions (1 year after the 1st one)

Before treatment

Immediately after

After only 1 session