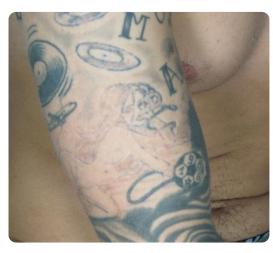

#### PRISMA | TATTOO REMOVAL

Before treatment

3 months after only 1 session

#### PRISMA | TATTOO REMOVAL

Before treatment

Immediately after

3 months after only 1 session

After 2 sessions (1 year after the 1st one)

Before treatment

Immediately after

After only 1 session