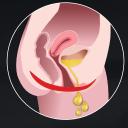

Before

Pelvic floor muscles insufficiently support pelvic organs effecting bladder control.

After

Magnetic stimulation induces pelvic floor muscle strengthening and the return of normal continence function.