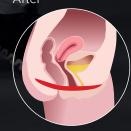

Before

Pelvic floor muscles insufficiently support pelvic organs effecting bladder control.

After

Magnetic stimulation induces pelvic floor muscle strengthening and the return of normal continence function.