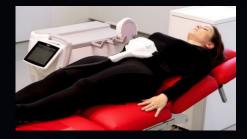

### **TIGHTWAVE**<sup>TM</sup>

TightWave<sup>™</sup> is a breakthrough treatment for effective strengthening, shaping and firming of 7 different areas of the body:

- Glutes
- Abdomen
- Hamstring & Thighs
- Calves
- Biceps & Triceps
- Shoulder
- Back

The treatment is performed with the patient lying down fully clothed. One session generally lasts between 20 to 30 minutes with patients resuming their daily activities immediately after treatment.