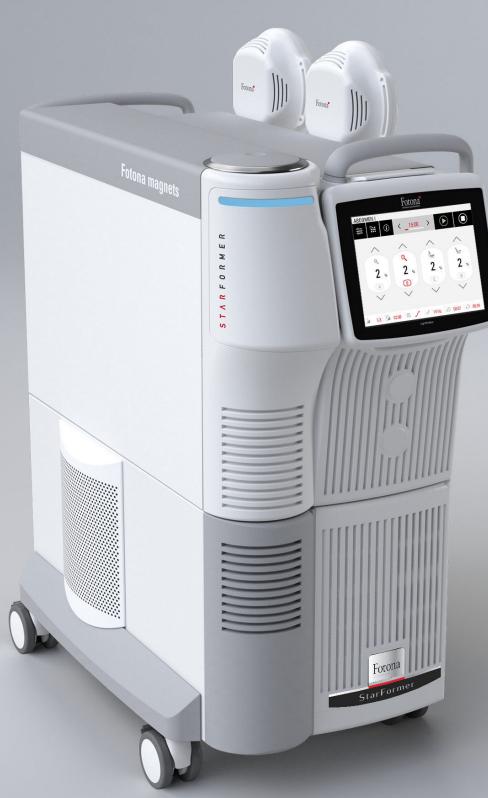

### STARFORMER

Magnetic Body Sculpting and Muscle Strengthening

# STARFORMER

StarFormer is Fotona's latest innovation in body shaping.
This breakthrough technology utilizes magnetic pulse energy to stimulate muscle contraction. As a result, muscles strengthen, tone and firm.

#### **Key Benefits**

- Safe, quick and easy muscle strengthening
- Non-invasive
- · Improvement after only a few sessions
- · Walk-in/walk-out procedure
- · High success rate and patient satisfaction

| Device name:                  | Fotona StarFormer        |
|-------------------------------|--------------------------|
| Input voltage:                | 100-240V AC, 50~60Hz     |
| Power:                        | 1500 VA                  |
| IP protection:                | IPX0                     |
| Size (W x L x H):             | 421 mm x 630 mm x 843 mm |
| Weight:                       | 50 kg                    |
| IEC 60601/1 classification:   | Class I, Type BF         |
| MDD 93/42/EEC classification: | Class IIa                |