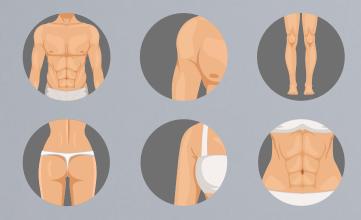

### **TIGHTWAVE**<sup>TM</sup>

TightWave<sup>™</sup> is a breakthrough treatment for effective strengthening, shaping and firming of 7 different areas of the body:

- Glutes
- Abdomen
- Hamstring & Thighs
- Calves
- Biceps & Triceps
- Shoulder
- Back