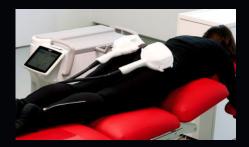

## INTIMAWAVE

StarFormer can additionally be used to stimulate pelvic floor muscles and back, utilizing two applicators to treat all types of male or female urinary and faecal incontinence. During treatment the patient remains fully clothed and sits on a comfortable IntimaWave™ chair. The magnetic applicators in the chair stimulate muscle contraction in the entire pelvic floor area, increasing the strength and endurance of the pelvic floor. The result is effective and long-term relief of uncontrolled urine flow.