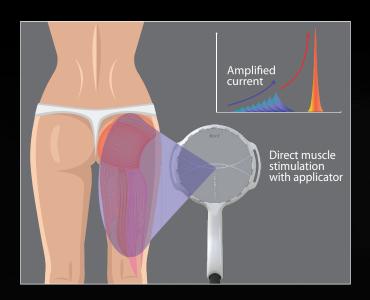

### **TIGHTWAVE**<sup>TM</sup>

TightWave<sup>™</sup> is a breakthrough treatment for effective strengthening, shaping and firming of 7 different areas of the body:

- Glutes
- Abdomen
- Hamstring & Thighs
- Calves
- Biceps & Triceps
- Shoulder
- Back

The treatment is performed with the patient lying down fully clothed. One session generally lasts between 20 to 30 minutes with patients resuming their daily activities immediately after treatment.