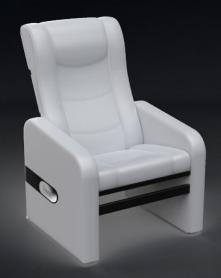

## INTIMAWAVE

StarFormer can additionally be used to stimulate pelvic floor muscles and back, utilizing two applicators to treat all types of male or female urinary and faecal incontinence. During treatment the patient remains fully clothed and sits on a comfortable IntimaWave™ chair. The magnetic applicators in the chair stimulate muscle contraction in the entire pelvic floor area, increasing the strength and endurance of the pelvic floor. The result is effective and long-term relief of uncontrolled urine flow.